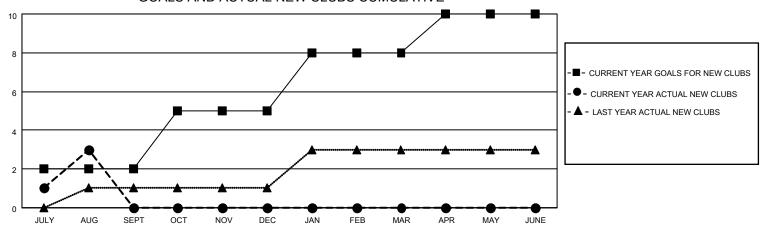

## GOALS AND ACTUAL NEW CLUBS CUMULATIVE

## MONTHLY MEMBERSHIP PROGRESS REPORT

LOCATION INDIA District 317 E Results as of: 8/31/2020

| Clubs         |               |             |               | Members               |                        |                         |                                                    |  |
|---------------|---------------|-------------|---------------|-----------------------|------------------------|-------------------------|----------------------------------------------------|--|
|               | RESULTS FOR   | R 2020-2021 |               | RESULTS FOR 2020-2021 |                        |                         |                                                    |  |
| QUARTER       | NEW CLUB GOAL | NEW CLUBS   | DROPPED CLUBS | QUARTER MEMI          | BER GROWTH NET<br>GOAL | MEMBER GROWTH<br>ACTUAL | DROPPED<br>MEMBERS ACTUAL<br>(including transfers) |  |
| JULY/AUG/SEPT | 2             | 3           | 0             | JULY/AUG/SEPT         | 10                     | 120                     | 21                                                 |  |
| OCT/NOV/DEC   | 3             | 0           | 0             | OCT/NOV/DEC           | 20                     | 0                       | 0                                                  |  |
| JAN/FEB/MAR   | 3             | 0           | 0             | JAN/FEB/MAR           | 20                     | 0                       | 0                                                  |  |
| APR/MAY/JUNE  | 2             | 0           | 0             | APR/MAY/JUNE          | 10                     | 0                       | 0                                                  |  |