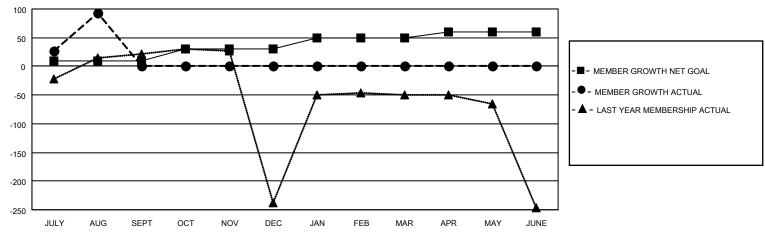

## GOALS AND ACTUAL MEMBERS CUMULATIVE

| DROPPED CLUBS: 0 |    | 12 CLUBS OF 55 ADDED 1 OR MORE<br>NEW MEMBERS | GENDER DISTRIBUTION  MALE 1,339 (71.91%)  FEMALE 523 (28.09%) |              |     |
|------------------|----|-----------------------------------------------|---------------------------------------------------------------|--------------|-----|
| DROPPED MEMBERS  |    |                                               | PEWALE                                                        | 523 (28.09%) |     |
| DECEASED         | 3  | CLICK HERE FOR CUMULATIVE                     | TOTAL FAMILY UNIT MEMBERS                                     |              | 490 |
| CLUB CANCELLED   | 0  | MEMBERSHIP DATA                               |                                                               |              | 274 |
| OTHER 18         |    |                                               | FAMILY MEMBERS PAYING HALF DUES                               |              | 2/4 |
| TOTAL            | 21 |                                               |                                                               |              |     |

## MONTHLY MEMBERSHIP PROGRESS REPORT

LOCATION INDIA District 317 E Results as of: 8/31/2020

| Clubs         |               |             |               | Members               |                        |                         |                                                    |  |
|---------------|---------------|-------------|---------------|-----------------------|------------------------|-------------------------|----------------------------------------------------|--|
|               | RESULTS FOR   | R 2020-2021 |               | RESULTS FOR 2020-2021 |                        |                         |                                                    |  |
| QUARTER       | NEW CLUB GOAL | NEW CLUBS   | DROPPED CLUBS | QUARTER MEMI          | BER GROWTH NET<br>GOAL | MEMBER GROWTH<br>ACTUAL | DROPPED<br>MEMBERS ACTUAL<br>(including transfers) |  |
| JULY/AUG/SEPT | 2             | 3           | 0             | JULY/AUG/SEPT         | 10                     | 120                     | 21                                                 |  |
| OCT/NOV/DEC   | 3             | 0           | 0             | OCT/NOV/DEC           | 20                     | 0                       | 0                                                  |  |
| JAN/FEB/MAR   | 3             | 0           | 0             | JAN/FEB/MAR           | 20                     | 0                       | 0                                                  |  |
| APR/MAY/JUNE  | 2             | 0           | 0             | APR/MAY/JUNE          | 10                     | 0                       | 0                                                  |  |